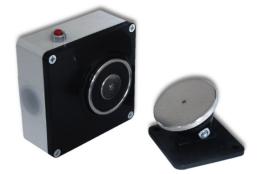

## 50 Kg RETAINER AE/V-R2440

## Description

The function is to keep the access doors or fire doors open and automatically release them in the event of a fire. They consist of two parts, the electromagnet itself and the plywood. They have an unlock button that can be installed on both sides. The electromagnet is mounted on the wall and the plywood on the door.

## **TECHNICAL CHARACTERISTICS**

| Material:              | Aluminum and thermoplastic |
|------------------------|----------------------------|
| Operating temperature: | -10°C + 55°C               |
| Protection degree:     | IP40                       |
| Power:                 | 24Vdc                      |
| Consumption:           | 45mA                       |
| Clamping force:        | 50Kg / 490N                |